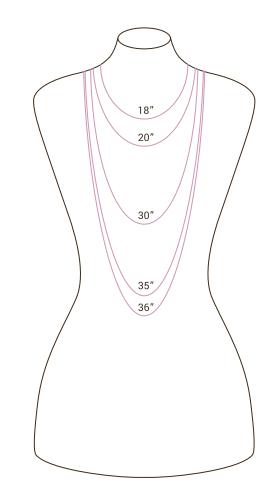

## Necklace Size Guide

CHIMENTO necklaces are available in various models that are different to each other not only in style but also in length. We created this short guide including a chart and explanatory sketch to help you choose your necklace and understand how each model is meant to be worn.

| CHIMENTO SIZE | NECKLACE LENGHT |       |
|---------------|-----------------|-------|
| 450           | 18"             | 45 cm |
| 500           | 20"             | 50 cm |
| 750           | 30"             | 75 cm |
| 900           | 35"             | 90 cm |
| 930           | 36"             | 93 cm |

This sketch illustrates CHIMENTO's various necklace sizes. Using the chart you will be able to find the corresponding length in inches and centimeters.